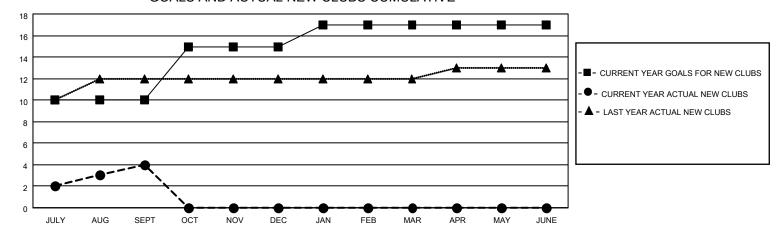

#### GOALS AND ACTUAL NEW CLUBS CUMULATIVE

### District 315A2

| Clubs RESULTS FOR 2022-2023 |    |   |   | Members RESULTS FOR 2022-2023 |     |     |     |
|-----------------------------|----|---|---|-------------------------------|-----|-----|-----|
|                             |    |   |   |                               |     |     |     |
| JULY/AUG/SEPT               | 10 | 4 | 0 | JULY/AUG/SEPT                 | 20  | 185 | 205 |
| OCT/NOV/DEC                 | 5  | 0 | 0 | OCT/NOV/DEC                   | 100 | 0   | 0   |
| JAN/FEB/MAR                 | 2  | 0 | 0 | JAN/FEB/MAR                   | 50  | 0   | 0   |
| APR/MAY/JUNE                | 0  | 0 | 0 | APR/MAY/JUNE                  | 20  | 0   | 0   |