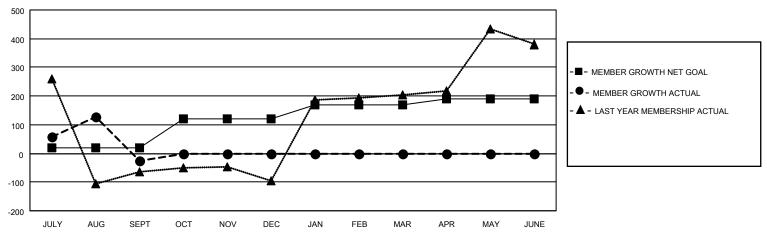

#### GOALS AND ACTUAL MEMBERS CUMULATIVE

| DROPPED CLUBS: 0 |     | 31 CLUBS OF 91 ADDED 1 OR<br>MORE NEW MEMBERS | GENDER DISTRIBUTION             |                                |  |
|------------------|-----|-----------------------------------------------|---------------------------------|--------------------------------|--|
|                  |     | INONE NEW MEMBERS                             | MALE<br>FEMALE                  | 1,820 (68.78%)<br>826 (31.22%) |  |
| DROPPED MEMBERS  |     |                                               | NON BINARY PREFER NOT TO ANSWER | 0 (0.00%)                      |  |
| DECEASED         | 0   |                                               | THE ENTITY TO ANOWER            | 0 (0.0070)                     |  |
| CLUB CANCELLED   | 0   | CLICK HERE FOR CUMULATIVE                     | TOTAL FAMILY UNIT MEMBERS       | 1,798                          |  |
| OTHER            | 205 | MEMBERSHIP DATA                               |                                 |                                |  |
| TOTAL            | 205 |                                               | FAMILY MEMBERS PAYING HAI       | LF DUES 1,331                  |  |
|                  |     |                                               |                                 |                                |  |

### District 315A2

| Clubs RESULTS FOR 2022-2023 |    |   |   | Members RESULTS FOR 2022-2023 |     |     |     |
|-----------------------------|----|---|---|-------------------------------|-----|-----|-----|
|                             |    |   |   |                               |     |     |     |
| JULY/AUG/SEPT               | 10 | 4 | 0 | JULY/AUG/SEPT                 | 20  | 185 | 205 |
| OCT/NOV/DEC                 | 5  | 0 | 0 | OCT/NOV/DEC                   | 100 | 0   | 0   |
| JAN/FEB/MAR                 | 2  | 0 | 0 | JAN/FEB/MAR                   | 50  | 0   | 0   |
| APR/MAY/JUNE                | 0  | 0 | 0 | APR/MAY/JUNE                  | 20  | 0   | 0   |